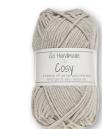

A luxurious blend of wool &

70% Wool/30% Bamboo

Tension: 26 sts = 10 cm

Super soft blend of bamboo &

cotton. With a little acrylic

COSY 50g Perfect yarn for baby's sensitive skin. 60% Cotton/40% Acrylic Weight/Length: