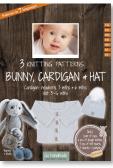

SLIPOVER, JACKET & BLOOMERS - VINTAGE 20031

SHAWL, BLANKET & COMFORT BLANKET - SOFT

**BUNNY, CARDIGAN** & HAT - SOFT 20029

**CARDIGAN, LEGGINGS** & BLOOMERS - SOFT 20019

**BLOOMERS, CARDIGAN** & ROMPER - TENCEL/BAMBOO