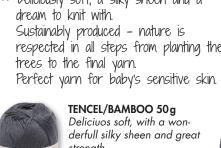

## BREAKING NEWS!

Tencel – your new favourite yarn.

" Deliciously soft, a silky sheen and a dream to knit with. Sustainably produced - nature is respected in all steps from planting the trees to the final yarn. Perfect yarn for baby's sensitive skin.

strength

40% Tencel/60% Bamboo Weight/Length: 50g = 210 mNeedles: 3 - 4 mm Tension: 30 sts = 10 cm

TEDDY 50g Perfect for snugly baby clothes and toys 100% Polyester Weight/Length: 50g = 65 m Needles: 4 - 5 mm Tension: 15 sts = 10 cm