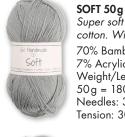

**VEST, LEGGINGS** & BLOOMERS - TENCEL/BAMBOO 200.52

LEGGINGS, CARDIGAN & ROMPER - TENCEL/BAMBOO 200.53

70% Bamboo/23% Cotton/ 7% Acrylic Weight/Length: 50g = 180 mNeedles: 3 - 3,5 mm Tension: 30 sts = 10 cm